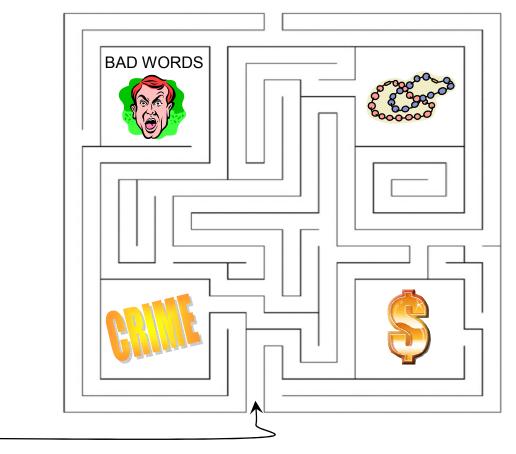

## Pilgrim's Progress Worksheet

Week 8 (Grades K-2)

Help the pilgrim find his way through Vanity Fair to the Celestial City.

Each sentence below has one word that is underlined. Put T beside the true sentences and F beside the false sentences. If a sentence is false, write the word that would make it true. (#1 is given as an example.)